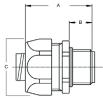

## **Product Specifications**

**Ordering Information** 

|                                                                                                                                                                                                                                                                                                                                                                                                                                                                                                                                                                                                                                                                                                                                                                                                                                                                                                                                                                                                                                                                                                                                                                                                                                                                                                                                                                                                                                                                                                                                                                                                                                                                                                                                                                                                                                                                                                                                                                                                                                                                                                                                |    |           |            |       |       |       | Approx |            |            |                |          |
|--------------------------------------------------------------------------------------------------------------------------------------------------------------------------------------------------------------------------------------------------------------------------------------------------------------------------------------------------------------------------------------------------------------------------------------------------------------------------------------------------------------------------------------------------------------------------------------------------------------------------------------------------------------------------------------------------------------------------------------------------------------------------------------------------------------------------------------------------------------------------------------------------------------------------------------------------------------------------------------------------------------------------------------------------------------------------------------------------------------------------------------------------------------------------------------------------------------------------------------------------------------------------------------------------------------------------------------------------------------------------------------------------------------------------------------------------------------------------------------------------------------------------------------------------------------------------------------------------------------------------------------------------------------------------------------------------------------------------------------------------------------------------------------------------------------------------------------------------------------------------------------------------------------------------------------------------------------------------------------------------------------------------------------------------------------------------------------------------------------------------------|----|-----------|------------|-------|-------|-------|--------|------------|------------|----------------|----------|
| Electrical                                                                                                                                                                                                                                                                                                                                                                                                                                                                                                                                                                                                                                                                                                                                                                                                                                                                                                                                                                                                                                                                                                                                                                                                                                                                                                                                                                                                                                                                                                                                                                                                                                                                                                                                                                                                                                                                                                                                                                                                                                                                                                                     |    |           |            |       |       |       | Weight |            |            |                |          |
| Trade Size                                                                                                                                                                                                                                                                                                                                                                                                                                                                                                                                                                                                                                                                                                                                                                                                                                                                                                                                                                                                                                                                                                                                                                                                                                                                                                                                                                                                                                                                                                                                                                                                                                                                                                                                                                                                                                                                                                                                                                                                                                                                                                                     |    | K.O. Size | Dimensions |       |       |       | lbs.   | Straight ( | Connectors | 90° Connectors |          |
| Inches                                                                                                                                                                                                                                                                                                                                                                                                                                                                                                                                                                                                                                                                                                                                                                                                                                                                                                                                                                                                                                                                                                                                                                                                                                                                                                                                                                                                                                                                                                                                                                                                                                                                                                                                                                                                                                                                                                                                                                                                                                                                                                                         | mm | Inches    | Inches     |       |       |       | PER    | Standard   | AEI        | Standard       | AEI      |
|                                                                                                                                                                                                                                                                                                                                                                                                                                                                                                                                                                                                                                                                                                                                                                                                                                                                                                                                                                                                                                                                                                                                                                                                                                                                                                                                                                                                                                                                                                                                                                                                                                                                                                                                                                                                                                                                                                                                                                                                                                                                                                                                |    |           | Α          | В     | С     | D     | Pkg.   | Package    | PIN        | Package        | PIN      |
| 3/8                                                                                                                                                                                                                                                                                                                                                                                                                                                                                                                                                                                                                                                                                                                                                                                                                                                                                                                                                                                                                                                                                                                                                                                                                                                                                                                                                                                                                                                                                                                                                                                                                                                                                                                                                                                                                                                                                                                                                                                                                                                                                                                            | 12 | 1/2       | 1.457      | 0.512 | 1.024 |       | 3.5    | 25         | 81401292   |                |          |
| 3/8                                                                                                                                                                                                                                                                                                                                                                                                                                                                                                                                                                                                                                                                                                                                                                                                                                                                                                                                                                                                                                                                                                                                                                                                                                                                                                                                                                                                                                                                                                                                                                                                                                                                                                                                                                                                                                                                                                                                                                                                                                                                                                                            | 12 | 1/2       | 1.457      | 0.512 | 1.024 | 1.693 | 2.2    |            |            | 10             | 81491292 |
| 1/2                                                                                                                                                                                                                                                                                                                                                                                                                                                                                                                                                                                                                                                                                                                                                                                                                                                                                                                                                                                                                                                                                                                                                                                                                                                                                                                                                                                                                                                                                                                                                                                                                                                                                                                                                                                                                                                                                                                                                                                                                                                                                                                            | 16 | 1/2       | 1.457      | 0.512 | 1.142 |       | 4.4    | 25         | 81401692   |                |          |
| 1/2                                                                                                                                                                                                                                                                                                                                                                                                                                                                                                                                                                                                                                                                                                                                                                                                                                                                                                                                                                                                                                                                                                                                                                                                                                                                                                                                                                                                                                                                                                                                                                                                                                                                                                                                                                                                                                                                                                                                                                                                                                                                                                                            | 16 | 1/2       | 1.457      | 0.512 | 1.142 | 1.693 | 2.8    |            |            | 10             | 81491692 |
| 3/4                                                                                                                                                                                                                                                                                                                                                                                                                                                                                                                                                                                                                                                                                                                                                                                                                                                                                                                                                                                                                                                                                                                                                                                                                                                                                                                                                                                                                                                                                                                                                                                                                                                                                                                                                                                                                                                                                                                                                                                                                                                                                                                            | 21 | 3/4       | 1.575      | 0.591 | 1.379 |       | 2.4    | 10         | 81402092   |                |          |
| 3/4                                                                                                                                                                                                                                                                                                                                                                                                                                                                                                                                                                                                                                                                                                                                                                                                                                                                                                                                                                                                                                                                                                                                                                                                                                                                                                                                                                                                                                                                                                                                                                                                                                                                                                                                                                                                                                                                                                                                                                                                                                                                                                                            | 21 | 3/4       | 1.693      | 0.591 | 1.379 | 1.890 | 3.5    |            |            | 10             | 81492092 |
| 1                                                                                                                                                                                                                                                                                                                                                                                                                                                                                                                                                                                                                                                                                                                                                                                                                                                                                                                                                                                                                                                                                                                                                                                                                                                                                                                                                                                                                                                                                                                                                                                                                                                                                                                                                                                                                                                                                                                                                                                                                                                                                                                              | 27 | 1         | 1.811      | 0.591 | 1.772 |       | 1.5    | 5          | 81402692   |                |          |
| 1                                                                                                                                                                                                                                                                                                                                                                                                                                                                                                                                                                                                                                                                                                                                                                                                                                                                                                                                                                                                                                                                                                                                                                                                                                                                                                                                                                                                                                                                                                                                                                                                                                                                                                                                                                                                                                                                                                                                                                                                                                                                                                                              | 27 | 1         | 1.890      | 0.591 | 1.772 | 2.323 | 2.6    |            |            | 5              | 81492692 |
| Note: 1 Other sizes available as available and available a |    |           |            |       |       |       |        |            |            |                |          |