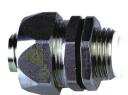

### Construction

- · Stainless Steel Type 304 connector, has a four piece construction consisting of a gland nut, sealing ring, high tensile grounding cone and body.
- Designed with an insulated throat to prevent wire damage during installation.
- Included sealing ring and stainless steel lock nut provides a means for connecting the fitting to boxes.
- Excellent corrosion resistance, strength and durability.

- · Connector is ideal for use with standard liquid-tight conduit to allow easy installation. IP 66/67 Rated when installed with approved conduit.
- Approved for both exposed and concealed locations. Rated for temperature ranges -49°F to + 221°F (-45°C to +105°C).
- Suitable for harsh industrial, food and beverage, petrochemical, waste water, salt water and other corrosive applications
- Suitable for use in hazardous locations per NEC Articles 501 Class I Div. 2, Article 502 Class II Div. 1 & 2, Article 503 Class III Div. 1 & 2.
- Manufactured in a range of trade sizes from 3/8" through 1".
- Complies with UL Standard 514B and CSA C22.2 combined File No. E234207

Straight Connector NPT thread 3/8" through 1

90° Connector NPT Thread 3/8" through 1"