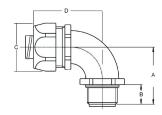

## **Product Specifications**

**Ordering Information** 

|                                                                                                                                                                                                                                                                                                                                                                                                                                                                                                                                                                                                                                                                                                                                                                                                                                                                                                                                                                                                                                                                                                                                                                                                                                                                                                                                                                                                                                                                                                                                                                                                                                                                                                                                                                                                                                                                                                                                                                                                                                                                                                                                |    |           |            |       |       |       | Approx |            |            |                |          |
|--------------------------------------------------------------------------------------------------------------------------------------------------------------------------------------------------------------------------------------------------------------------------------------------------------------------------------------------------------------------------------------------------------------------------------------------------------------------------------------------------------------------------------------------------------------------------------------------------------------------------------------------------------------------------------------------------------------------------------------------------------------------------------------------------------------------------------------------------------------------------------------------------------------------------------------------------------------------------------------------------------------------------------------------------------------------------------------------------------------------------------------------------------------------------------------------------------------------------------------------------------------------------------------------------------------------------------------------------------------------------------------------------------------------------------------------------------------------------------------------------------------------------------------------------------------------------------------------------------------------------------------------------------------------------------------------------------------------------------------------------------------------------------------------------------------------------------------------------------------------------------------------------------------------------------------------------------------------------------------------------------------------------------------------------------------------------------------------------------------------------------|----|-----------|------------|-------|-------|-------|--------|------------|------------|----------------|----------|
| Electrical                                                                                                                                                                                                                                                                                                                                                                                                                                                                                                                                                                                                                                                                                                                                                                                                                                                                                                                                                                                                                                                                                                                                                                                                                                                                                                                                                                                                                                                                                                                                                                                                                                                                                                                                                                                                                                                                                                                                                                                                                                                                                                                     |    |           |            |       |       |       | Weight |            |            |                |          |
| Trade Size                                                                                                                                                                                                                                                                                                                                                                                                                                                                                                                                                                                                                                                                                                                                                                                                                                                                                                                                                                                                                                                                                                                                                                                                                                                                                                                                                                                                                                                                                                                                                                                                                                                                                                                                                                                                                                                                                                                                                                                                                                                                                                                     |    | K.O. Size | Dimensions |       |       |       | lbs.   | Straight ( | Connectors | 90° Connectors |          |
| Inches                                                                                                                                                                                                                                                                                                                                                                                                                                                                                                                                                                                                                                                                                                                                                                                                                                                                                                                                                                                                                                                                                                                                                                                                                                                                                                                                                                                                                                                                                                                                                                                                                                                                                                                                                                                                                                                                                                                                                                                                                                                                                                                         | mm | Inches    | Inches     |       |       |       | PER    | Standard   | AEI        | Standard       | AEI      |
|                                                                                                                                                                                                                                                                                                                                                                                                                                                                                                                                                                                                                                                                                                                                                                                                                                                                                                                                                                                                                                                                                                                                                                                                                                                                                                                                                                                                                                                                                                                                                                                                                                                                                                                                                                                                                                                                                                                                                                                                                                                                                                                                |    |           | Α          | В     | С     | D     | Pkg.   | Package    | PIN        | Package        | PIN      |
| 3/8                                                                                                                                                                                                                                                                                                                                                                                                                                                                                                                                                                                                                                                                                                                                                                                                                                                                                                                                                                                                                                                                                                                                                                                                                                                                                                                                                                                                                                                                                                                                                                                                                                                                                                                                                                                                                                                                                                                                                                                                                                                                                                                            | 12 | 1/2       | 1.457      | 0.512 | 1.024 |       | 3.5    | 25         | 81401292   |                |          |
| 3/8                                                                                                                                                                                                                                                                                                                                                                                                                                                                                                                                                                                                                                                                                                                                                                                                                                                                                                                                                                                                                                                                                                                                                                                                                                                                                                                                                                                                                                                                                                                                                                                                                                                                                                                                                                                                                                                                                                                                                                                                                                                                                                                            | 12 | 1/2       | 1.457      | 0.512 | 1.024 | 1.693 | 2.2    |            |            | 10             | 81491292 |
| 1/2                                                                                                                                                                                                                                                                                                                                                                                                                                                                                                                                                                                                                                                                                                                                                                                                                                                                                                                                                                                                                                                                                                                                                                                                                                                                                                                                                                                                                                                                                                                                                                                                                                                                                                                                                                                                                                                                                                                                                                                                                                                                                                                            | 16 | 1/2       | 1.457      | 0.512 | 1.142 |       | 4.4    | 25         | 81401692   |                |          |
| 1/2                                                                                                                                                                                                                                                                                                                                                                                                                                                                                                                                                                                                                                                                                                                                                                                                                                                                                                                                                                                                                                                                                                                                                                                                                                                                                                                                                                                                                                                                                                                                                                                                                                                                                                                                                                                                                                                                                                                                                                                                                                                                                                                            | 16 | 1/2       | 1.457      | 0.512 | 1.142 | 1.693 | 2.8    |            |            | 10             | 81491692 |
| 3/4                                                                                                                                                                                                                                                                                                                                                                                                                                                                                                                                                                                                                                                                                                                                                                                                                                                                                                                                                                                                                                                                                                                                                                                                                                                                                                                                                                                                                                                                                                                                                                                                                                                                                                                                                                                                                                                                                                                                                                                                                                                                                                                            | 21 | 3/4       | 1.575      | 0.591 | 1.379 |       | 2.4    | 10         | 81402092   |                |          |
| 3/4                                                                                                                                                                                                                                                                                                                                                                                                                                                                                                                                                                                                                                                                                                                                                                                                                                                                                                                                                                                                                                                                                                                                                                                                                                                                                                                                                                                                                                                                                                                                                                                                                                                                                                                                                                                                                                                                                                                                                                                                                                                                                                                            | 21 | 3/4       | 1.693      | 0.591 | 1.379 | 1.890 | 3.5    |            |            | 10             | 81492092 |
| 1                                                                                                                                                                                                                                                                                                                                                                                                                                                                                                                                                                                                                                                                                                                                                                                                                                                                                                                                                                                                                                                                                                                                                                                                                                                                                                                                                                                                                                                                                                                                                                                                                                                                                                                                                                                                                                                                                                                                                                                                                                                                                                                              | 27 | 1         | 1.811      | 0.591 | 1.772 |       | 1.5    | 5          | 81402692   |                |          |
| 1                                                                                                                                                                                                                                                                                                                                                                                                                                                                                                                                                                                                                                                                                                                                                                                                                                                                                                                                                                                                                                                                                                                                                                                                                                                                                                                                                                                                                                                                                                                                                                                                                                                                                                                                                                                                                                                                                                                                                                                                                                                                                                                              | 27 | 1         | 1.890      | 0.591 | 1.772 | 2.323 | 2.6    |            |            | 5              | 81492692 |
| Note: 1 Other sizes available as available and available a |    |           |            |       |       |       |        |            |            |                |          |