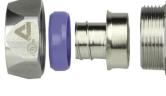

# **Stainless Steel Connectors**

Stainless Steel Liquid-Tight Flexible Metal Conduiit (LFMC) Connectors

### Construction

- · Stainless Steel Type 304 connector, has a four piece construction consisting of a gland nut, sealing ring, high tensile grounding cone and body.
- Designed with an insulated throat to prevent wire damage during installation.
- Included sealing ring and stainless steel lock nut provides a means for connecting the fitting to boxes.
- Excellent corrosion resistance, strength and durability.

Straight Connector NPT thread 3/8" through 1

90° Connector NPT Thread 3/8" through 1"