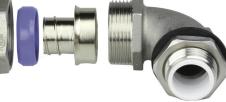

# **Stainless Steel Connectors**

Stainless Steel Liquid-Tight Flexible Metal Conduiit (LFMC) Connectors

### Construction

- · Stainless Steel Type 304 connector, has a four piece construction consisting of a gland nut, sealing ring, high tensile grounding cone and body.
- Designed with an insulated throat to prevent wire damage during installation.
- Included sealing ring and stainless steel lock nut provides a means for connecting the fitting to boxes.
- Excellent corrosion resistance, strength and durability.

Straight Connector NPT thread 3/8" through 1

90° Connector NPT Thread 3/8" through 1"