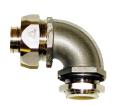

### Construction

- · Stainless Steel Type 304 connector, has a four piece construction consisting of a gland nut, sealing ring, high tensile grounding cone and body.
- Designed with an insulated throat to prevent wire damage during installation.
- Included sealing ring and stainless steel lock nut provides a means for connecting the fitting to boxes.
- Excellent corrosion resistance, strength and durability.

- · Connector is ideal for use with standard liquid-tight conduit to allow easy installation. IP 66/67 Rated when installed with approved conduit.
- Approved for both exposed and concealed locations. Rated for temperature ranges -49°F to + 221°F (-45°C to +105°C).
- Suitable for harsh industrial, food and beverage, petrochemical, waste water, salt water and other corrosive applications
- Suitable for use in hazardous locations per NEC Articles 501 Class I Div. 2, Article 502 Class II Div. 1 & 2, Article 503 Class III Div. 1 & 2.
- Manufactured in a range of trade sizes from 3/8" through 1".
- Complies with UL Standard 514B and CSA C22.2 combined File No. E234207

Straight Connector NPT thread 3/8" through 1

90° Connector NPT Thread 3/8" through 1"